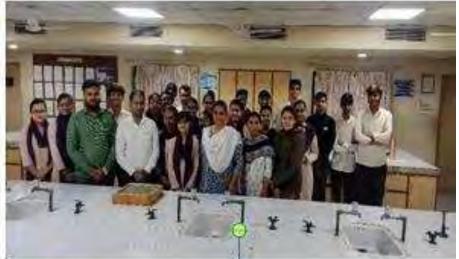

#### **BRIEF SUMMARY:**

As a part of the curricular activity, students of B.Sc. and M.Sc. Biotechnology Semester 2 were taken to the Rajkot district cooperative milk producers' Union Ltd. (Rajkot Dairy) which is located at Dudhsagar Rd, near new powerhouse, GEB PGVCL, Rajkot, Gujarat 360003. Students were taken to Rajkot Dairy by Atmiya School bus. When we reached the site officer initially explained how the whole plant is automatically operated through the computer system. He also showed how we can change the whole process by changing the parameter in the computer. Then the students were taken to the control room and were introduced to all the controls. Students were also shown how the milk is processed with the help of pasteurization and then after making it free from diseases free organisms, the milk is sent further for processing. After approximately 30 minutes of office and pasteurization machine explanation, students were taken to the area where milk is packed in their respective packets. After that the in-charge person the pros and cons of taking low-fat milk. At the end, we were given their famous product 'LASSI' to enjoy. Finally, students were brought to Atmiya University via the Atmiya School bus.

**FACULTY INCHARGE:** Aarjav Pinara, Sagar Teraiya, Dr. Ragini Raghav & Dr. Shweta Bhatt, Dept. of Biotechnology

**FUNDING AGENCY: NA** 

LEVEL (UNIVERSITY/ STATE/NATIONAL/ INTERNATIONAL): University

**OUTCOMES:** Students understood how the Milk is processed in the milk processing plant. They also got a brief idea of how the pasteurization process occurs. Students also got the idea that which variety of the milk is for which occasion.