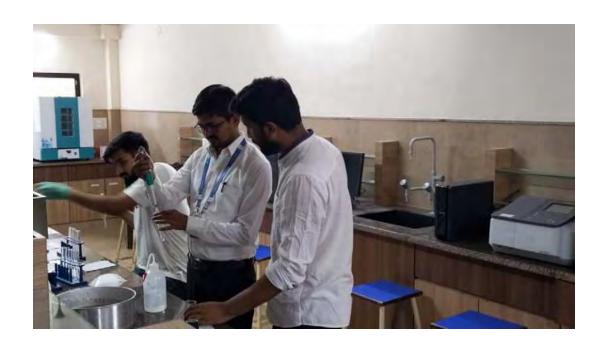

## **Summary**

- A demonstration of trommel has been arranged on 21<sup>st</sup> April, 2023 for M.Sc Semester-II students.
- Students have actively participated in demonstrations of the trommel.
- Er. Ravi Tank explained the principle, working, and application of the trommel in the industry in depth.
- Physical size separation is achieved as the feed material spirals down the rotating drum, where the undersized material smaller than the screen apertures passes through the screen, while the oversized material exits at the other end of the drum.
- Demonstration of trommel has been given for sample of sand.