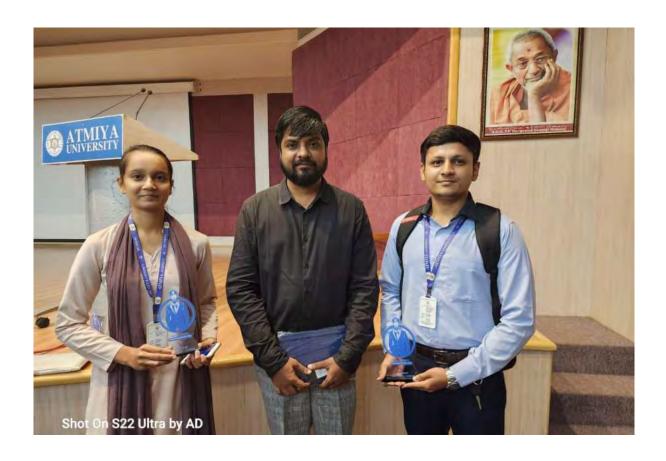

#### **Activities**

Certificate Program of GST-At a Glance Date: 09-05-2023 to 11-05-2023

#### Date: 09-05-2023 to 11-05-2023

The Certificate Program on GST- At A Glance, held from May 9th to May 11th, 2023, provided a comprehensive overview of the Goods and Services Tax (GST) regime. Participants delved into the fundamentals of GST, including its legal framework, compliance requirements, and implications for businesses. Through interactive sessions and case studies, attendees gained practical insights into GST implementation and its impact on various industries. The program facilitated networking opportunities and equipped participants with the knowledge and skills to navigate the complexities of GST effectively. Overall, it was a valuable learning experience for professionals seeking to enhance their understanding of GST.