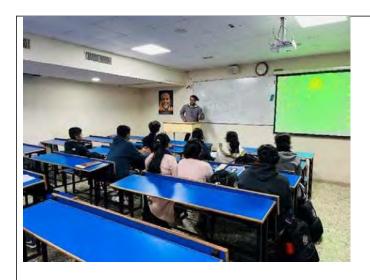

## **Summary**

- A demonstration of trommel has been arranged on 21<sup>st</sup> April, 2023 for M.Sc Semester-II students.
- Students have actively participated in demonstrations of the trommel.
- Er. Ravi Tank explained the principle, working, and application of the trommel in the industry in depth.
- Physical size separation is achieved as the feed material spirals down the rotating drum, where the undersized material smaller than the screen apertures passes through the screen, while the oversized material exits at the other end of the drum.
- Demonstration of trommel has been given for sample of sand.