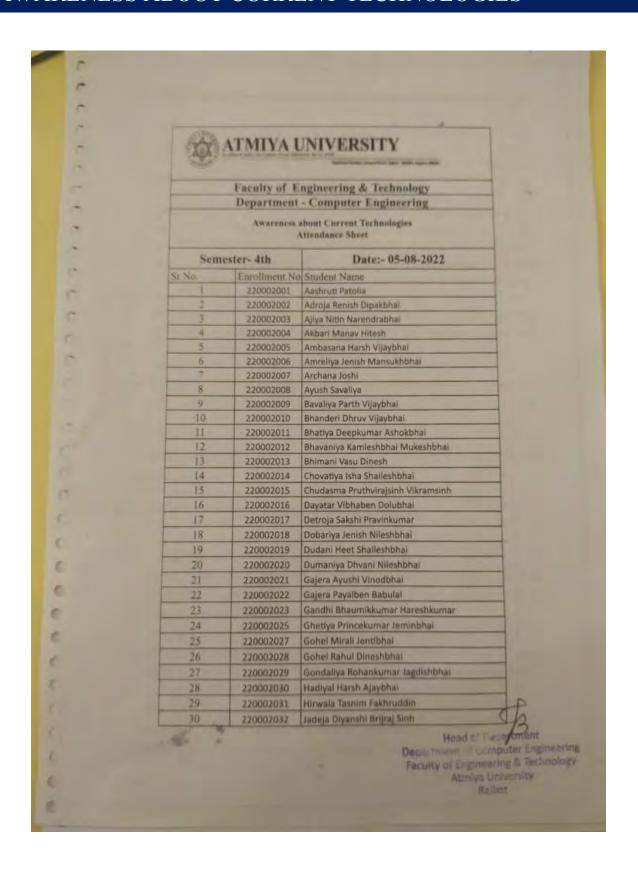

Sustainable Practices: Technologies like renewable energy and smart grids contribute to more sustainable practices.

Resource Management: Awareness of technologies can lead to more efficient use of resources.

By staying informed about current technologies, individuals and organizations can harness their full potential while being mindful of challenges and ethical considerations

### **Chief coordinator:**

Tosal M. Bhalodia (Head, Department of Computer Engineering)

### Co-coordinator:

Rupal J. Shilu (Asst. Prof. of Computer Engineering)











# ATMIYA UNIVERSITY

Organized By

Department of Computer Engineering (FOET)

# "AWARENESS ABOUT CURRENT TECHNOLOGIES"

**Resource Person** 

Yesha Gandhi



05 August 2022

Time: 11:30 A.m.

Venue: B Wing, Computer Lab

www.atmiyauni ac.in









### **Activity Report**

**Event on Induction Program** 

Organized by

Department of English, Faculty of Humanities & Social Sciences

Atmiya University, Rajkot

01 August 2022







# Title of Activity Event on Induction Program 1, August 2022 Venue Atmiya University Activity Coordinators Ms. Jayana Gajjar Activity Convener Dr Shivangi Oza Total No. of Participants 53 Details of Participants B.A. English semester 1 & 3



Objective:

The activity was planned mainly to familiarize the new students of semester 1 of BA English to the other students of senior semester through interactions. The familiarity among the students will prove to be meaningful as they get a chance to develop their relationship which can be extremely necessary for further study in coming years.

At the beginn