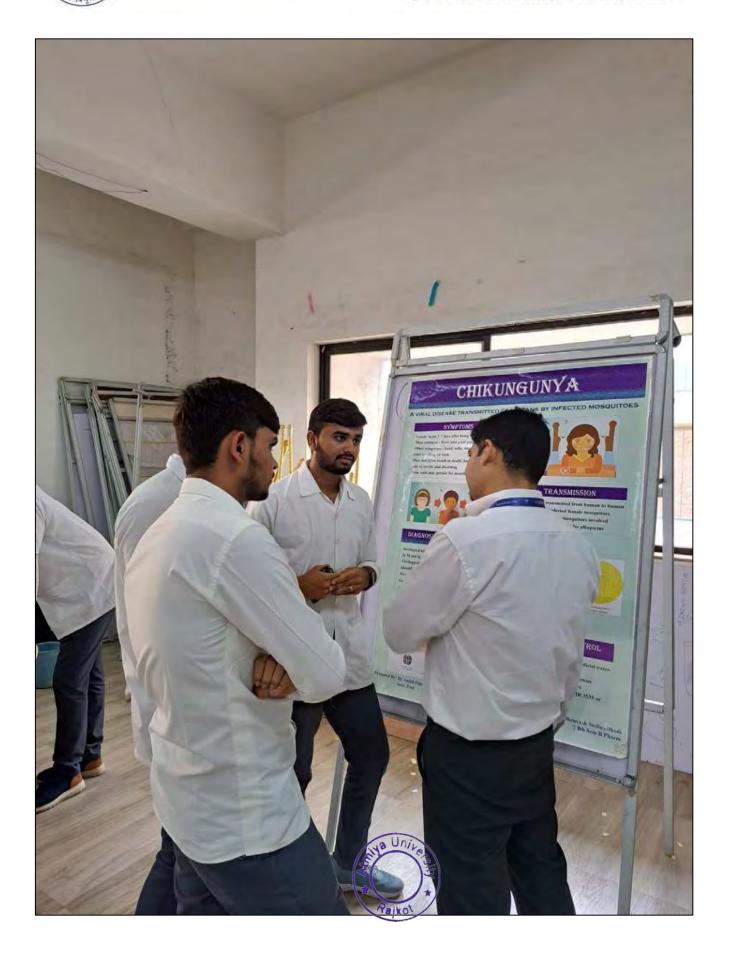

#### Report of "WORLD HEALTH DAY CELEBRATION-2023"

The faculty members and students of School of Pharmaceutical Sciences celebrated World Health Day on date 07/04/2023 during 12:00 p.m. to 2:00 p.m. Health check-up camp was arranged in Activity Hall as a part of this celebration. The students of B.Pharm sem 4 & 6 participated as volunteers. Various health check-up tests such as measurement of Hemoglobin levels, Blood pressure measurement, measurement & interpretation of Body mass index, identification of blood group, measurement of blood Glucose levels were conducted for free of cost by volunteers. 300+ faculty members & students of various departments took benefit from this health check-up camp. Student volunteers have also presented the posters on eye-catching topics i.e. Chikungunya, Typhoid, Music as a therapy. A very precise demonstration on Primary first aid in case of snakebite & choking were given by student volunteers. The check-up programme was extended upto 3:15 pm due to the rush of visitors.