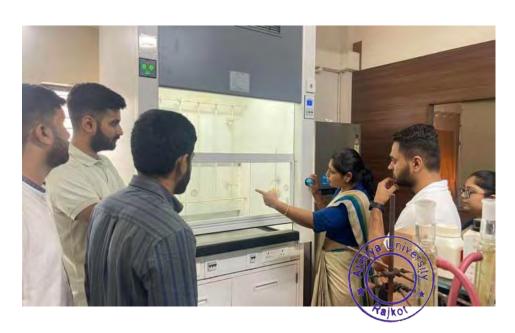

#### **Outcomes of the Activity:**

- A demonstration of industrial scale working of alkali scrubber has been arranged on 20<sup>th</sup> April, 2023 for M.Sc. Semester –II Students.
- Students have actively participated in demonstrations of the alkali scrubber.
- Er. Ravi Tank explained the principle, working, and application of the alkali scrubber in the industry in depth.
- Wet scrubber used for the removal of the unwanted materials from the product mixture. In general, scrubbing liquid come in contact with the product mixture and dissolved the unwanted material and makes the product free from the undesired material.
- Demonstration of alkali scrubber has been given for removal of acid fumes which is form is from in the laboratory.

#### Attendance