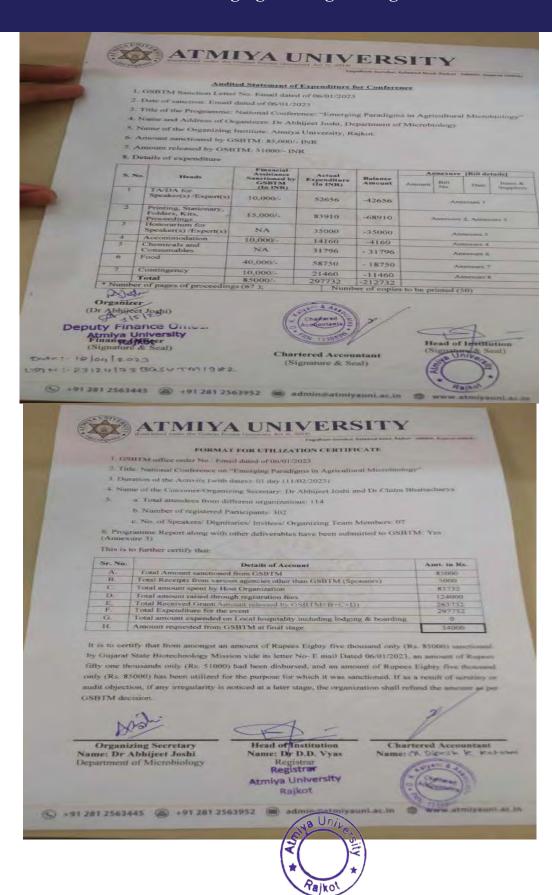

| Rajkot               | Gujarat             | India          | Very Good              | Very good              | Very Good              | Very Good         |
| 2-13-2023 19:58:22                       |                               | Zeel Jayeshbhai<br>Hingrajiya<br>Mehta Dhairya | zhingrajiya@gmail.com<br>dhairyavyas0322@gmail.com<br>sanganianjali308@gmail.com | 9316694046<br>7434072203  | Microbiology<br>M.sc Microbiology      | Student<br>Student                   | Atmiya university  Atmiya University                                                                      | Rajkot<br>Rajkot     |                     | India<br>India | Very Good<br>Excellent | Very good<br>Excellent | Very Good<br>Good      | Very Good<br>Good |







#### All sessions in India Time (Mumbai, GMT+05:30)

Session detail for 'National Conference on Emerging Paradigm in Agricultural Microbiology':

| Participant | Audio Type | Name             | Email                    | Date     | Start time | End time | Duration  | Network<br>joined from |
|-------------|------------|------------------|--------------------------|----------|------------|----------|-----------|------------------------|
| 783         | VolP       | Hasti Ramavat    | i i                      | 02-11-23 | 12:42 PM   | 1:17 PM  | 36 mins   |                        |
| 784         |            | Nishtha Ambasana |                          | 02-11-23 | 8:44 AM    | 8:48 AM  | 5 mins    | External               |
| 785         | VoiP       | Nishtha Ambasana |