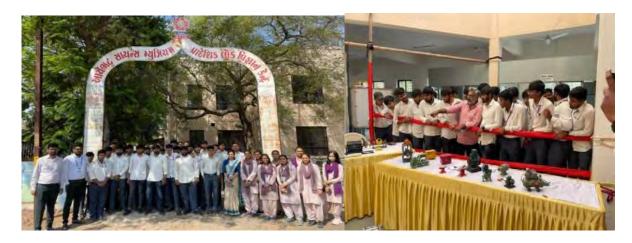

## Organised by

Department of Industrial Chemistry, Faculty of Science, ATMIYA University, Rajkot

on: 21st April, 2023 - Friday

for the students of M.Sc. Industrial Chemistry (Semester –II)
ATMIYA University, Rajkot

## **Summary**

- A demonstration of trommel has been arranged on 21<sup>st</sup> April, 2023 for M.Sc Semester-II students.
- Students have actively participated in demonstrations of the trommel.
- Er. Ravi Tank explained the principle, working, and application of the trommel in the industry in depth.
- Physical size separation is achieved as the feed material spirals down the rotating drum, where the undersized material smaller than the screen apertures passes through the screen, while the oversized material exits at the other end of the drum.
- Demonstration of trommel has been given for sample of sand.