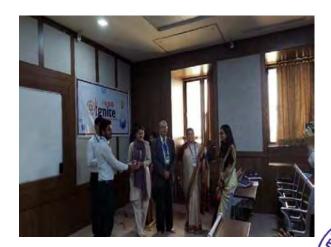

#### Date: 09-05-2023 to 11-05-2023

The Certificate Program on GST- At A Glance, held from May 9th to May 11th, 2023, provided a comprehensive overview of the Goods and Services Tax (GST) regime. Participants delved into the fundamentals of GST, including its legal framework, compliance requirements, and implications for businesses. Through interactive sessions and case studies, attendees gained practical insights into GST implementation and its impact on various industries. The program facilitated networking opportunities and equipped participants with the knowledge and skills to navigate the complexities of GST effectively. Overall, it was a valuable learning experience for professionals seeking to enhance their understanding of GST.

#### **Activity Report**

Yogidham Gurukul, Kalawad Road, Rajkot - 360005, Gujarat (INDIA)

| Event Name |                      | Certificate Program on GST - At A Glance |  |
|------------|----------------------|------------------------------------------|--|
| Sr.No.     | <b>Enrollment No</b> |                                          |  |
| 1          | 200401018            | Boghani Romil Mukeshbhai                 |  |
| 2          | 200401020            | Boricha Kishankumar Dilipbhai            |  |
| 3          | 200401022            | Boriya Mohit Maheshbhai                  |  |
| 4          | 200401023            | Chandrani Shyam Ketankumar               |  |
| 5          | 200401024            | Chaniyara Dhruv Ganeshbhai               |  |
| 6          | 200401004            | Amipara Bhavik Arvindbhai                |  |
| 7          | 200401011            | Bhanderi Kevin Rameshbhai                |  |
| 8          | 200401013            | Bhimani Jaynish Dayaljibhai              |  |
| 9          | 200401015            | Bhojani Umang Dineshbhai                 |  |
| 10         | 200401018            | Boghani Romil Mukeshbhai                 |  |
| 11         | 200401216            | Vaid Rushabh Nileshbhai                  |  |
| 12         | 200401219            | VANSJALIYA CHINTUKUMAR MAHESHBHAI        |  |
| 13         | 200401221            | Vasavada Devshay Dhavalbhai              |  |
| 14         | 200401224            | Vekariya Viraj Jitendrabhai              |  |
| 15         | 200401225            | Virani Nishita Dineshbhai                |  |
| 16         | 200401148            | Patoliya Disha Chandubhai                |  |
| 17         | 200401152            | Pipaliya Rutvik Hareshbhai               |  |
| 18         | 200401153            | Piparva Savan Mukeshbhai                 |  |
| 19         | 200401155            | Poshiya Dhruv Kalpeshbhai                |  |
| 20         | 200401156            | Rabara Yesha Nitinkumar                  |  |
| 21         | 200401159            | Raiyani Meet Rajeshbhai                  |  |
| 22         | 200401160            | Ramani Harsh Ashishbhai                  |  |
| 23         | 200401161            | Ramani Rutvik Shamjibhai                 |  |
| 24         | 200401162            | Ramani Twinkle Hareshbhai                |  |
| 25         | 202                  | Rana Brijrajsinh Virendrasinh            |  |