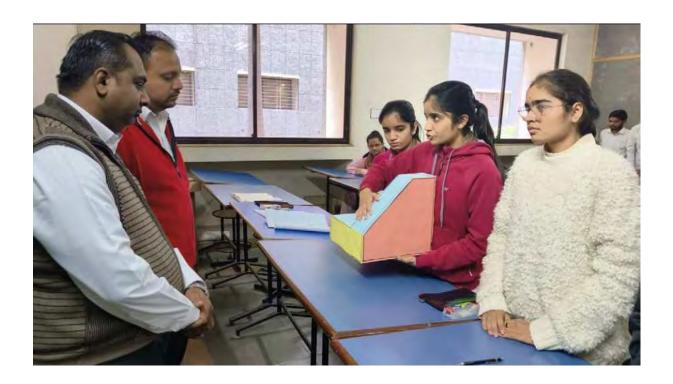

## Demonstration of application of Trommel

## **Summary**

- A demonstration of trommel has been arranged on 21<sup>st</sup> April, 2023 for M.Sc Semester-II students.
- Students have actively participated in demonstrations of the trommel.
- Er. Ravi Tank explained the principle, working, and application of the trommel in the industry in depth.
- Physical size separation is achieved as the feed material spirals down the rotating drum, where the undersized material smaller than the screen apertures passes through the screen, while the oversized material exits at the other end of the drum.
- Demonstration of trommel has been given for sample of sand.