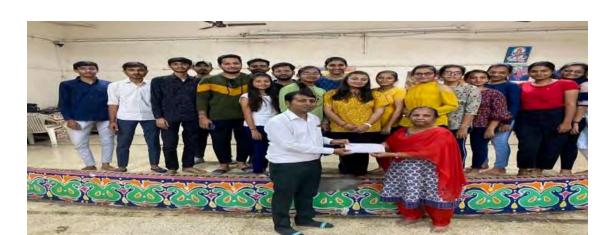

#### FAREWELL MEET 2023

Date: 28/04/2023

Chief Convenor: Dr. H. M. Tank, Principal

Coordinator: Mr. Vijay Chauhan

Ms. Hardi Patel

Ms. Hani Jani

**Assistant Professors** 

**Organizer: School of Pharmaceutical Sciences,** 

School of Pharmaceutical Sciences (Faculty of Hospital Sciences) of Atmiya University had organized 'Farewell 2023' on date 29/04/2023 at 1:00 p.m. at Seminar Hall 422, 4th Floor, Wing A for B.Pharm 8<sup>th</sup> semester students.

In an emotionally surcharged atmosphere inside the FoHS Campus, the students, staff bid adieu to the final year students at a grand farewell function.

The function commenced with light & refreshing snacks which was followed by Ice breaking games. A video presentation by the college made everyone mushy. It reminded them of their 4 years journey. Juniors felicitated their final year seniors with particular tags. Students were also encouraged by faculty members for upbringing such creative & innovative ideas.

The function ended with batch photo and signature event. Students wrote messages and sketched smileys and caricatures on each other's faces and clothes before parting ways.