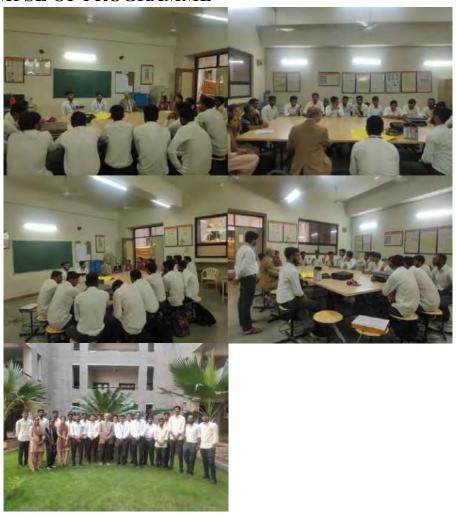

#### Date: 09-05-2023 to 11-05-2023

The Certificate Program on GST- At A Glance, held from May 9th to May 11th, 2023, provided a comprehensive overview of the Goods and Services Tax (GST) regime. Participants delved into the fundamentals of GST, including its legal framework, compliance requirements, and implications for businesses. Through interactive sessions and case studies, attendees gained practical insights into GST implementation and its impact on various industries. The program facilitated networking opportunities and equipped participants with the knowledge and skills to navigate the complexities of GST effectively. Overall, it was a valuable learning experience for professionals seeking to enhance their understanding of GST.

## ATMIYA UNIVERSITY

Certificate Program on GST — At A Glance

Date: 09-05-2023 to 11-05-2023

Organize by: Faculty of Business and Commerce Department of Management

From May 9th to 11th, 2023, the Faculty of Business and Commerce, Department of Management, Atmiya University organized a Certificate Program on GST – At A Glance. The program aimed to provide a comprehensive understanding of the Goods and Services Tax (GST) to students, faculty members, and professionals. The program was designed to equip participants with the knowledge and skills required to navigate the complexities of GST and its implementation in various industries. The three-day program consisted of a series of lectures, case studies, and group discussions, which covered topics such as GST laws, regulations, and procedures. The program was facilitated by experts from the industry and academia, who provided insights into the latest developments and best practices in GST.

The program covered various aspects of GST, including its history, structure, and scope. Participants learned about the different types of GST returns, payment procedures, and audit processes. They also gained an understanding of the implications of GST on various sectors such as e-commerce, finance, and human resource management. The program included interactive sessions, which allowed participants to share their experiences and insights on GST. The program concluded with a certification ceremony, where participants received a certificate of completion. The program was a great success, with participants praising the comprehensive coverage of the topic and the engaging teaching style. The Faculty of Business and Commerce, Department of Management, Atmiya University aimed to provide its students with a strong foundation in GST and its applications in various industries. The Certificate Program on GST – At A Glance was a step in that direction, and it was a great way to equip participants with the knowledge and skills required to succeed in today's business environment.