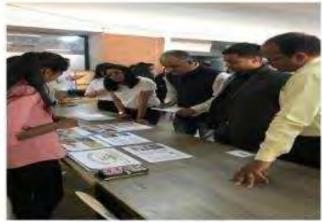

#### **Activities**

Certificate Program of GST-At a Glance Date: 09-05-2023 to 11-05-2023

#### Date: 09-05-2023 to 11-05-2023

The Certificate Program on GST- At A Glance, held from May 9th to May 11th, 2023, provided a comprehensive overview of the Goods and Services Tax (GST) regime. Participants delved into the fundamentals of GST, including its legal framework, compliance requirements, and implications for businesses. Through interactive sessions and case studies, attendees gained practical insights into GST implementation and its impact on various industries. The program facilitated networking opportunities and equipped participants with the knowledge and skills to navigate the complexities of GST effectively. Overall, it was a valuable learning experience for professionals seeking to enhance their understanding of GST.