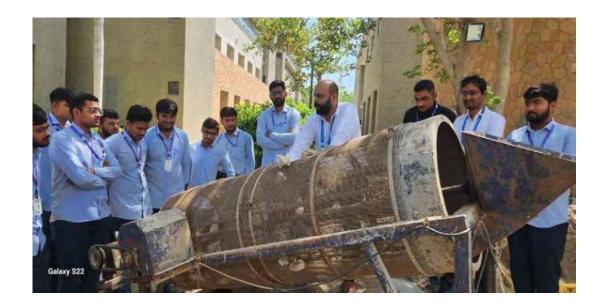

#### **Activity Report**

Demonstration of Industrial Scale Working of Alkali Scrubber

#### **Outcomes of the Activity:**

- A demonstration of industrial scale working of alkali scrubber has been arranged on 20<sup>th</sup> April, 2023 for M.Sc. Semester –II Students.
- Students have actively participated in demonstrations of the alkali scrubber.
- Er. Ravi Tank explained the principle, working, and application of the alkali scrubber in the industry in depth.
- Wet scrubber used for the removal of the unwanted materials from the product mixture. In general, scrubbing liquid come in contact with the product mixture and dissolved the unwanted material and makes the product free from the undesired material.
- Demonstration of alkali scrubber has been given for removal of acid fumes which is form is from in the laboratory.