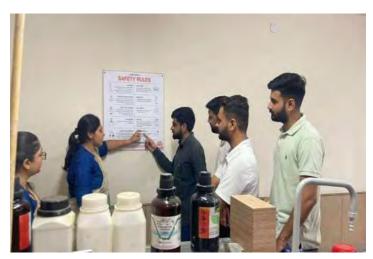

## **Summary**

- A demonstration of trommel has been arranged on 21<sup>st</sup> April, 2023 for M.Sc Semester-II students.
- Students have actively participated in demonstrations of the trommel.
- Er. Ravi Tank explained the principle, working, and application of the trommel in the industry in depth.
- Physical size separation is achieved as the feed material spirals down the rotating drum, where the undersized material smaller than the screen apertures passes through the screen, while the oversized material exits at the other end of the drum.
- Demonstration of trommel has been given for sample of sand.

#### Photo