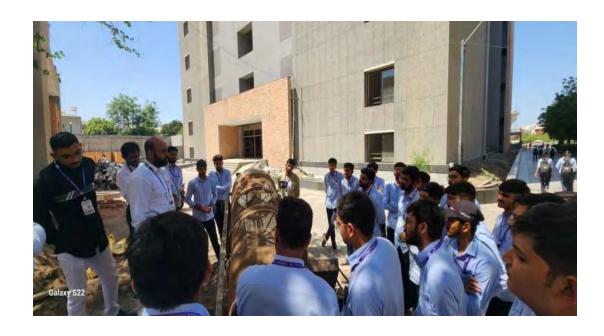

## Demonstration of application of Trommel

## **Summary**

- A demonstration of trommel has been arranged on 21<sup>st</sup> April, 2023 for M.Sc Semester-II students.
- Students have actively participated in demonstrations of the trommel.
- Er. Ravi Tank explained the principle, working, and application of the trommel in the industry in depth.
- Physical size separation is achieved as the feed material spirals down the rotating drum, where the undersized material smaller than the screen apertures passes through the screen, while the oversized material exits at the other end of the drum.
- Demonstration of trommel has been given for sample of sand.