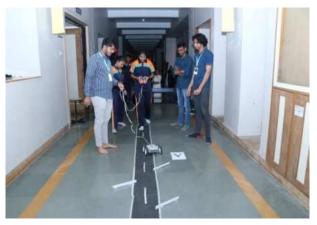

## **Summary**

- A demonstration of trommel has been arranged on 21<sup>st</sup> April, 2023 for M.Sc Semester-II students.
- Students have actively participated in demonstrations of the trommel.
- Er. Ravi Tank explained the principle, working, and application of the trommel in the industry in depth.
- Physical size separation is achieved as the feed material spirals down the rotating drum, where the undersized material smaller than the screen apertures passes through the screen, while the oversized material exits at the other end of the drum.
- Demonstration of trommel has been given for sample of sand.