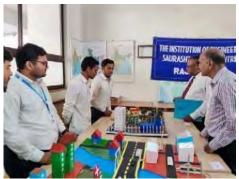

## **Summary**

- A demonstration of trommel has been arranged on 21<sup>st</sup> April, 2023 for M.Sc Semester-II students.
- Students have actively participated in demonstrations of the trommel.
- Er. Ravi Tank explained the principle, working, and application of the trommel in the industry in depth.
- Physical size separation is achieved as the feed material spirals down the rotating drum, where the undersized material smaller than the screen apertures passes through the screen, while the oversized material exits at the other end of the drum.
- Demonstration of trommel has been given for sample of sand.