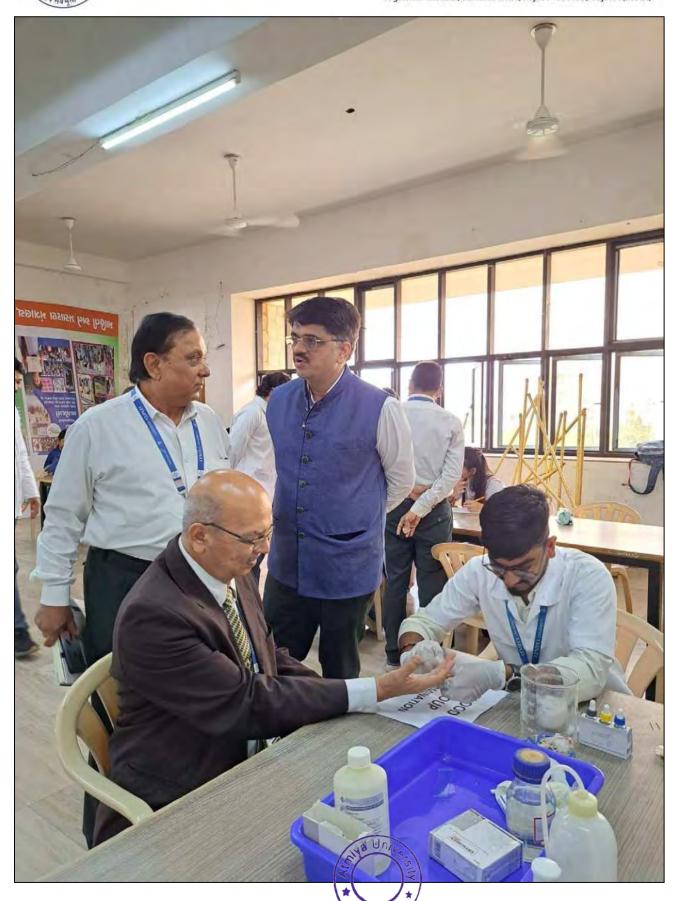

#### Report of "WORLD HEALTH DAY CELEBRATION-2023"

The faculty members and students of School of Pharmaceutical Sciences celebrated World Health Day on date 07/04/2023 during 12:00 p.m. to 2:00 p.m. Health check-up camp was arranged in Activity Hall as a part of this celebration. The students of B.Pharm sem 4 & 6 participated as volunteers. Various health check-up tests such as measurement of Hemoglobin levels, Blood pressure measurement, measurement & interpretation of Body mass index, identification of blood group, measurement of blood Glucose levels were conducted for free of cost by volunteers. 300+ faculty members & students of various departments took benefit from this health check-up camp. Student volunteers have also presented the posters on eye-catching topics i.e. Chikungunya, Typhoid, Music as a therapy. A very precise demonstration on Primary first aid in case of snakebite & choking were given by student volunteers. The check-up programme was extended upto 3:15 pm due to the rush of visitors.