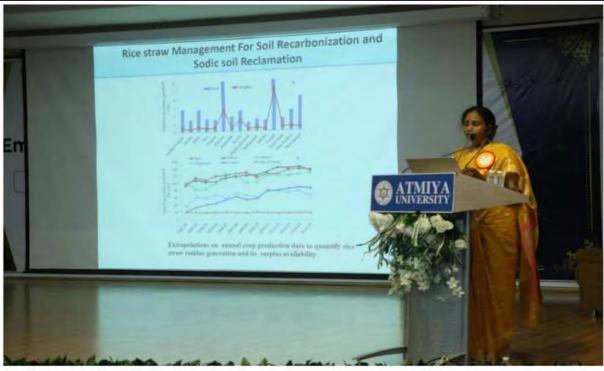

#### **Summary report**

TITLE OF THE ACTIVITY: 'Showcasing Research Effectively'

**DATE:** 26.04.2023 – 02.05.2023

EVENT SCHEDULE: 1 HOUR (3.30 pm - 4.30pm) Everyday

**RESOURCE PERSON: - Dr. Chandrajit Lahiri** 

NO. OF BENEFICIARIES: 28 PhD scholar and staff

#### **BRIEF SUMMARY:**

A workshop was conducted on managing research effectively, in terms of writing research and review articles and presenting them through overhead projector. The session comprised of three different modules namely: a] how to write research article, b] how to write a review article and c] how to present research. Each day's lecture was followed by a hands-on practice of the same topic on the following day for demonstrating the facts and principles discussed through the lecture. This was done with the target of giving a proper direction to the participants for showcasing their research. Each day's lecture comprised the basic knowhow of the module which the resource person introduced through pictorial representation. This was done with the intention of enabling the participants gain a better understanding of the attributes. Each lecture as well as the hands-on demonstration included several practical examples and life experiences so as to relate better. The hands-on exercises, in particular, were appreciated by the participants

for getting a practical understanding of tackling the thematic issues. They were also quite appreciative about the immense knowledge gained via the feedback form shared with them. The inauguration of the weeklong workshop was done by the Head of the Department, Dr. Nutan Prakash whence few faculties of the department were also present in the session. Overall, as per the participants, the workshop turned out to be an eye opener for them and they demanded the contents to be included in the Ph.D. course works.