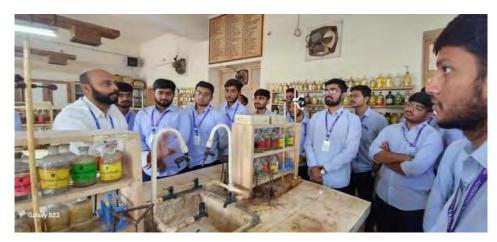

## **Summary**

- A demonstration of trommel has been arranged on 21<sup>st</sup> April, 2023 for M.Sc Semester-II students.
- Students have actively participated in demonstrations of the trommel.
- Er. Ravi Tank explained the principle, working, and application of the trommel in the industry in depth.
- Physical size separation is achieved as the feed material spirals down the rotating drum, where the undersized material smaller than the screen apertures passes through the screen, while the oversized material exits at the other end of the drum.
- Demonstration of trommel has been given for sample of sand.