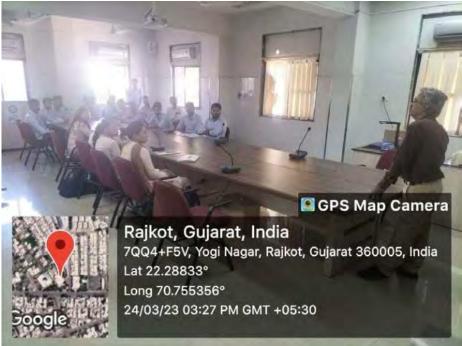

#### Date: 09-05-2023 to 11-05-2023

The Certificate Program on GST- At A Glance, held from May 9th to May 11th, 2023, provided a comprehensive overview of the Goods and Services Tax (GST) regime. Participants delved into the fundamentals of GST, including its legal framework, compliance requirements, and implications for businesses. Through interactive sessions and case studies, attendees gained practical insights into GST implementation and its impact on various industries. The program facilitated networking opportunities and equipped participants with the knowledge and skills to navigate the complexities of GST effectively. Overall, it was a valuable learning experience for professionals seeking to enhance their understanding of GST.

## ATMIYA UNIVERSITY

Certificate Program on GST — At A Glance

Date: 09-05-2023 to 11-05-2023

Organize by: Faculty of Business and Commerce Department of Management

From May 9th to 11th, 2023, the Faculty of Business and Commerce, Department of Management, Atmiya University organized a Certificate Program on GST – At A Glance. The program aimed to provide a comprehensive understanding of the Goods and Services Tax (GST) to students, faculty members, and professionals. The program was designed to equip participants with the knowledge and skills required to navigate the complexities of GST and its implementation in various industries. The three-day program consisted of a series of lectures, case studies, and group discussions, which covered topics such as GST laws, regulations, and procedures. The program was facilitated by experts from the industry and academia, who provided insights into the latest developments and best practices in GST.

The program covered various aspects of GST, including its history, structure, and scope. Participants learned about the different types of GST returns, payment procedures, and audit processes. They also gained an understanding of the implications of GST on various sectors such as e-commerce, finance, and human resource management. The program included interactive sessions, which allowed participants to share their experiences and insights on GST. The program concluded with a certification ceremony, where participants received a certificate of completion. The program was a great success, with participants praising the comprehensive coverage of the topic and the engaging teaching style. The Faculty of Business and Commerce, Department of Management, Atmiya University aimed to provide its students with a strong foundation in GST and its applications in various industries. The Certificate Program on GST – At A Glance was a step in that direction, and it was a great way to equip participants with the knowledge and skills required to succeed in today's business environment.