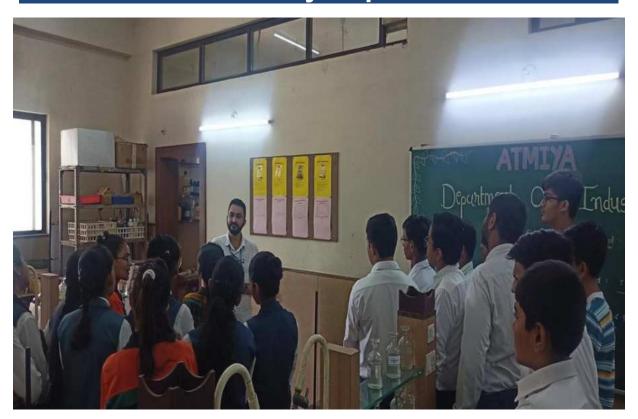

#### **Activity Report**

Demonstration of Industrial Scale Working of Alkali Scrubber

#### Organised by

Department of Industrial Chemistry, Faculty of Science, ATMIYA University, Rajkot

On: 20<sup>th</sup> April, 2023 (Thursday)

For the students of M.Sc. Industrial Chemistry (Sem-II) ATMIYA University, Rajkot

# **ATMIYA UNIVERSITY**

Department of Industrial Chemistry

Demonstration of Industrial Scale Working of Alkali Scrubber