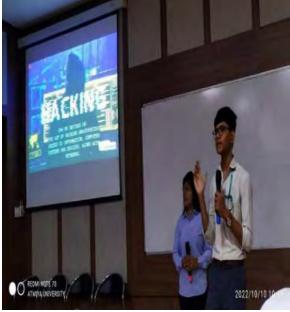

encourage peer learning activities and knowledge sharing among Interdisciplinary and Transdisciplinary students.

Topic was delivered by Student Speaker Ms. from B.Tech Computer 1<sup>st</sup> Semester and Mr. Karan Raval from B.Tech IT 1<sup>st</sup> Semester. He elaborated on "**Web Designing as a Career**" which includes:

- 1. What you need to know about ethical hacking
- 2. Cyber crime
- 3. Different types of hackers
- 4. What is phishing?
- 5. Virus, Trojan, Malware
- 6. Fake wap
- 7. Clickjacking attacks
- 8. Key logger
- 9. Why hacker use kali linux
- 10. How to remove hackers from my phone





The Session was attended by Dr. G.D.Acharya, Ms. Parul Mandaviya, Faculty members and 113 students from Department of MCA and Computer.

#### **Some Visual Glimpses of the event:**











| Atmiya University  IGNITE Session- 7  IGNITE Sessio | Signature     |
|---------------------------------------------------------------------------------------------------------------------------------------------------------------------------------------------------------------------------------------------------------------------------------------------------------------------------------------------------------------------------------------------------------------------------------------------------------------------------------------------------------------------------------------------------------------------------------------------------------------------------------------------------------------------------------------------------------------------------------------------------