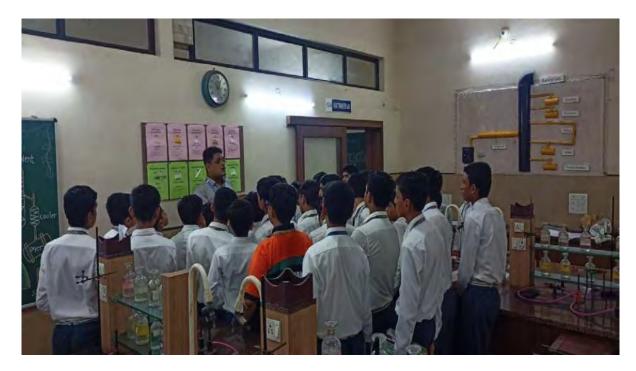

| Activity Report             |                                                              |
|-----------------------------|--------------------------------------------------------------|
| Title of Activity           | Demonstration of Industrial Scale Working of Alkali Scrubber |
| Special Theme               | Industrial Scale Working Scrubber                            |
| <b>Activity Schedule</b>    | 20th April, 2023 (Thursday)                                  |
| Venue                       | Atmiya University Rajkot                                     |
| Resource Persons            | Er. Ravi S. Tank                                             |
| <b>Activity Coordinator</b> | Er. Dhaval A. Tank                                           |
| Total No. of Participants   | 33                                                           |
| Details of Participants     | M.Sc. Chemistry Sem-III                                      |

#### **Outcomes of the Activity:**

- A demonstration of industrial scale working of alkali scrubber has been arranged on 20<sup>th</sup> April, 2023 for M.Sc. Semester –II Students.
- Students have actively participated in demonstrations of the alkali scrubber.
- Er. Ravi Tank explained the principle, working, and application of the alkali scrubber in the industry in depth.
- Wet scrubber used for the removal of the unwanted materials from the product mixture. In general, scrubbing liquid come in contact with the product mixture and dissolved the unwanted material and makes the product free from the undesired material.
- Demonstration of alkali scrubber has been given for removal of acid fumes which is form is from in the laboratory.