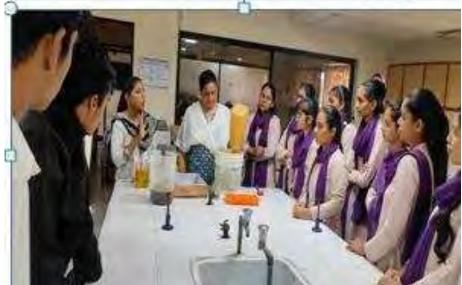

#### **BRIEF SUMMARY:**

As a part of the curricular activity, students of B.Sc. and M.Sc. Biotechnology Semester 2 were taken to the Rajkot district cooperative milk producers' Union Ltd. (Rajkot Dairy) which is located at Dudhsagar Rd, near new powerhouse, GEB PGVCL, Rajkot, Gujarat 360003. Students were taken to Rajkot Dairy by Atmiya School bus. When we reached the site officer initially explained how the whole plant is automatically operated through the computer system. He also showed how we can change the whole process by changing the parameter in the computer. Then the students were taken to the control room and were introduced to all the controls. Students were also shown how the milk is processed with the help of pasteurization and then after making it free from diseases free organisms, the milk is sent further for processing. After approximately 30 minutes of office and pasteurization machine explanation, students were taken to the area where milk is packed in their respective packets. After that the in-charge person the pros and cons of taking low-fat milk. At the end, we were given their famous product 'LASSI' to enjoy. Finally, students were brought to Atmiya University via the Atmiya School bus.

**FACULTY INCHARGE:** Aarjav Pinara, Sagar Teraiya, Dr. Ragini Raghav & Dr. Shweta Bhatt, Dept. of Biotechnology

**FUNDING AGENCY: NA** 

LEVEL (UNIVERSITY/ STATE/NATIONAL/ INTERNATIONAL): University

**OUTCOMES:** Students understood how the Milk is processed in the milk processing plant. They also got a brief idea of how the pasteurization process occurs. Students also got the idea that which variety of the milk is for which occasion.