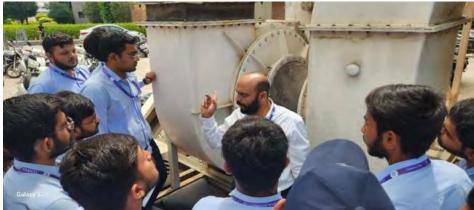

#### **Outcomes of the Activity:**

- A demonstration of industrial scale working of alkali scrubber has been arranged on 20<sup>th</sup> April, 2023 for M.Sc. Semester –II Students.
- Students have actively participated in demonstrations of the alkali scrubber.
- Er. Ravi Tank explained the principle, working, and application of the alkali scrubber in the industry in depth.
- Wet scrubber used for the removal of the unwanted materials from the product mixture. In general, scrubbing liquid come in contact with the product mixture and dissolved the unwanted material and makes the product free from the undesired material.
- Demonstration of alkali scrubber has been given for removal of acid fumes which is form is from in the laboratory.