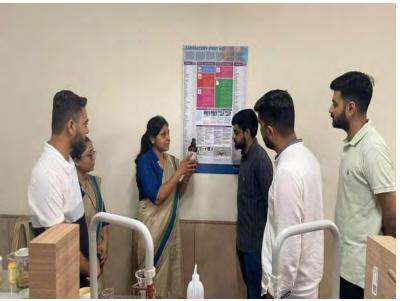

## **Summary**

- A demonstration of trommel has been arranged on 21<sup>st</sup> April, 2023 for M.Sc Semester-II students.
- Students have actively participated in demonstrations of the trommel.
- Er. Ravi Tank explained the principle, working, and application of the trommel in the industry in depth.
- Physical size separation is achieved as the feed material spirals down the rotating drum, where the undersized material smaller than the screen apertures passes through the screen, while the oversized material exits at the other end of the drum.
- Demonstration of trommel has been given for sample of sand.

#### Photo