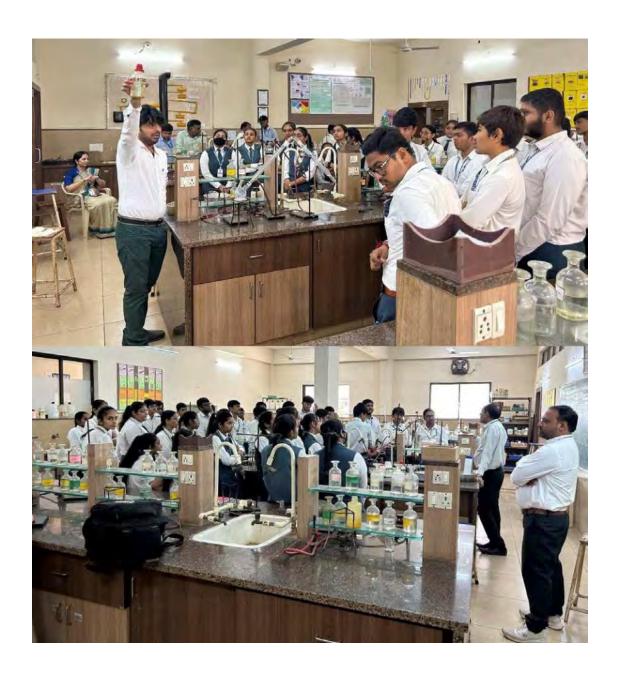

## **Activity Report** Demonstration of application of Trommel **Title of Activity** 21st April, 2023 3 Friday **Activity Schedule** Trommel, Atmiya University Venue Campus Er. Ravi Tank **Resource Persons Activity Coordinator** Er. Dhaval Tank **Total No. of Participants** 33 **Details of Participants** Students of M.Sc. Industrial Chemistry, Semester-II

## **Summary**

- A demonstration of trommel has been arranged on 21<sup>st</sup> April, 2023 for M.Sc Semester-II students.
- Students have actively participated in demonstrations of the trommel.
- Er. Ravi Tank explained the principle, working, and application of the trommel in the industry in depth.
- Physical size separation is achieved as the feed material spirals down the rotating drum, where the undersized material smaller than the screen apertures passes through the screen, while the oversized material exits at the other end of the drum.
- Demonstration of trommel has been given for sample of sand.

#### Photo