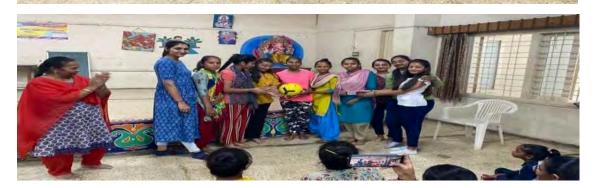

#### FAREWELL MEET 2023

Date: 28/04/2023

Chief Convenor: Dr. H. M. Tank, Principal

Coordinator: Mr. Vijay Chauhan

Ms. Hardi Patel

Ms. Hani Jani

**Assistant Professors** 

**Organizer: School of Pharmaceutical Sciences,** 

School of Pharmaceutical Sciences (Faculty of Hospital Sciences) of Atmiya University had organized 'Farewell 2023' on date 29/04/2023 at 1:00 p.m. at Seminar Hall 422, 4th Floor, Wing A for B.Pharm 8<sup>th</sup> semester students.

In an emotionally surcharged atmosphere inside the FoHS Campus, the students, staff bid adieu to the final year students at a grand farewell function.

The function commenced with light & refreshing snacks which was followed by Ice breaking games. A video presentation by the college made everyone mushy. It reminded them of their 4 years journey. Juniors felicitated their final year seniors with particular tags. Students were also encouraged by faculty members for upbringing such creative & innovative ideas.

The function ended with batch photo and signature event. Students wrote messages and sketched smileys and caricatures on each other's faces and clothes before parting ways.