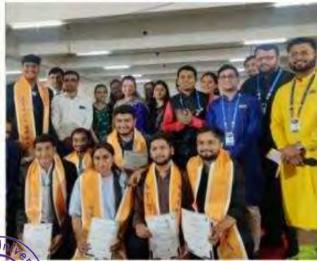

#### Date: 09-05-2023 to 11-05-2023

The Certificate Program on GST- At A Glance, held from May 9th to May 11th, 2023, provided a comprehensive overview of the Goods and Services Tax (GST) regime. Participants delved into the fundamentals of GST, including its legal framework, compliance requirements, and implications for businesses. Through interactive sessions and case studies, attendees gained practical insights into GST implementation and its impact on various industries. The program facilitated networking opportunities and equipped participants with the knowledge and skills to navigate the complexities of GST effectively. Overall, it was a valuable learning experience for professionals seeking to enhance their understanding of GST.

## ATMIYA UNIVERSITY

Certificate Program on GST — At A Glance

Date: 09-05-2023 to 11-05-2023

Organize by: Faculty of Business and Commerce Department of Management

From May 9th to 11th, 2023, the Faculty of Business and Commerce, Department of Management, Atmiya University organized a Certificate Program on GST – At A Glance. The program aimed to provide a comprehensive understanding of the Goods and Services Tax (GST) to students, faculty members, and professionals. The program was designed to equip participants with the knowledge and skills required to navigate the complexities of GST and its implementation in various industries. The three-day program consisted of a series of lectures, case studies, and group discussions, which covered topics such as GST laws, regulations, and procedures. The program was facilitated by experts from the industry and academia, who provided insights into the latest developments and best practices in GST.

The program covered various aspects of GST, including its history, structure, and scope. Participants learned about the different types of GST returns, payment procedures, and audit processes. They also gained an understanding of the implications of GST on various sectors such as e-commerce, finance, and human resource management. The program included interactive sessions, which allowed participants to share their experiences and insights on GST. The program concluded with a certification ceremony, where participants received a certificate of completion. The program was a great success, with participants praising the comprehensive coverage of the topic and the engaging teaching style. The Faculty of Business and Commerce, Department of Management, Atmiya University aimed to provide its students with a strong foundation in GST and its applications in various industries. The Certificate Program on GST – At A Glance was a step in that direction, and it was a great way to equip participants with the knowledge and skills required to succeed in today's business environment.