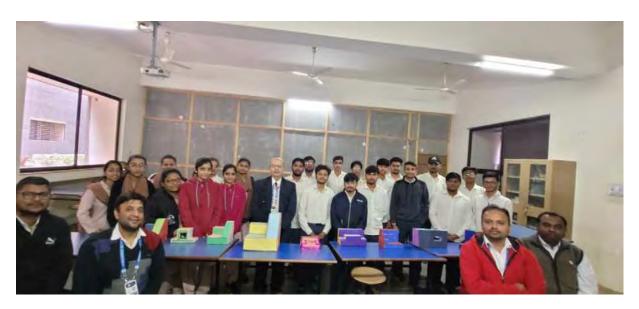

## Demonstration of application of Trommel

## **Summary**

- A demonstration of trommel has been arranged on 21<sup>st</sup> April, 2023 for M.Sc Semester-II students.
- Students have actively participated in demonstrations of the trommel.
- Er. Ravi Tank explained the principle, working, and application of the trommel in the industry in depth.
- Physical size separation is achieved as the feed material spirals down the rotating drum, where the undersized material smaller than the screen apertures passes through the screen, while the oversized material exits at the other end of the drum.
- Demonstration of trommel has been given for sample of sand.