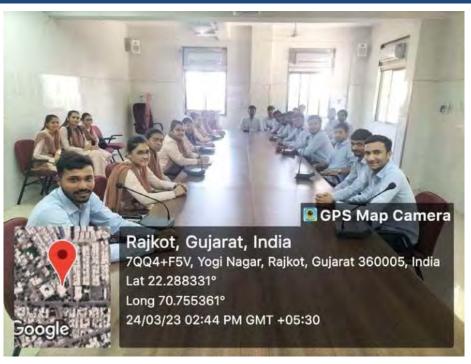

#### Date: 09-05-2023 to 11-05-2023

The Certificate Program on GST- At A Glance, held from May 9th to May 11th, 2023, provided a comprehensive overview of the Goods and Services Tax (GST) regime. Participants delved into the fundamentals of GST, including its legal framework, compliance requirements, and implications for businesses. Through interactive sessions and case studies, attendees gained practical insights into GST implementation and its impact on various industries. The program facilitated networking opportunities and equipped participants with the knowledge and skills to navigate the complexities of GST effectively. Overall, it was a valuable learning experience for professionals seeking to enhance their understanding of GST.

## ATMIYA UNIVERSITY

Certificate Program on GST — At A Glance

Date: 09-05-2023 to 11-05-2023

Organize by: Faculty of Business and Commerce Department of Management

From May 9th to 11th, 2023, the Faculty of Business and Commerce, Department of Management, Atmiya University organized a Certificate Program on GST – At A Glance. The program aimed to provide a comprehensive understanding of the Goods and Services Tax (GST) to students, faculty members, and professionals. The program was designed to equip participants with the knowledge and skills required to navigate the complexities of GST and its implementation in various industries. The three-day program consisted of a series of lectures, case studies, and group discussions, which covered topics such as GST laws, regulations, and procedures. The program was facilitated by experts from the industry and academia, who provided insights into the latest developments and best practices in GST.

The program covered various aspects of GST, including its history, structure, and scope. Participants learned about the different types of GST returns, payment procedures, and audit processes. They also gained an understanding of the implications of GST on various sectors such as e-commerce, finance, and human resource management. The program included interactive sessions, which allowed participants to share their experiences and insights on GST. The program concluded with a certification ceremony, where participants received a certificate of completion. The program was a great success, with participants praising the comprehensive coverage of the topic and the engaging teaching style. The Faculty of Business and Commerce, Department of Management, Atmiya University aimed to provide its students with a strong foundation in GST and its applications in various industries. The Certificate Program on GST – At A Glance was a step in that direction, and it was a great way to equip participants with the knowledge and skills required to succeed in today's business environment.