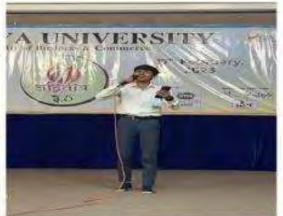

## Certificate Program on GST - At A Glance

DATE: 09-05-2023 to 11-05-2023

VANUE: ATMIYA UNIVERSITY RAJKOT, GUJARAT, INDIA.

## ATMIYA UNIVERSITY

Certificate Program on GST — At A Glance

Date: 09-05-2023 to 11-05-2023

Organize by: Faculty of Business and Commerce Department of Management

From May 9th to 11th, 2023, the Faculty of Business and Commerce, Department of Management, Atmiya University organized a Certificate Program on GST – At A Glance. The program aimed to provide a comprehensive understanding of the Goods and Services Tax (GST) to students, faculty members, and professionals. The program was designed to equip participants with the knowledge and skills required to navigate the complexities of GST and its implementation in various industries. The three-day program consisted of a series of lectures, case studies, and group discussions, which covered topics such as GST laws, regulations, and procedures. The program was facilitated by experts from the industry and academia, who provided insights into the latest developments and best practices in GST.