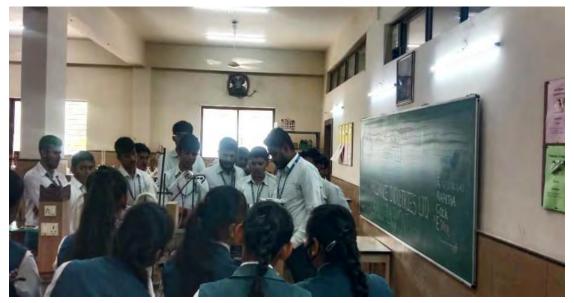

| Activity Report             |                                                              |
|-----------------------------|--------------------------------------------------------------|
| Title of Activity           | Demonstration of Industrial Scale Working of Alkali Scrubber |
| Special Theme               | Industrial Scale Working Scrubber                            |
| <b>Activity Schedule</b>    | 20th April, 2023 (Thursday)                                  |
| Venue                       | Atmiya University Rajkot                                     |
| Resource Persons            | Er. Ravi S. Tank                                             |
| <b>Activity Coordinator</b> | Er. Dhaval A. Tank                                           |
| Total No. of Participants   | 33                                                           |
| Details of Participants     | M.Sc. Chemistry Sem-III                                      |

#### **Outcomes of the Activity:**

- A demonstration of industrial scale working of alkali scrubber has been arranged on 20<sup>th</sup> April, 2023 for M.Sc. Semester –II Students.
- Students have actively participated in demonstrations of the alkali scrubber.
- Er. Ravi Tank explained the principle, working, and application of the alkali scrubber in the industry in depth.
- Wet scrubber used for the removal of the unwanted materials from the product mixture. In general, scrubbing liquid come in contact with the product mixture and dissolved the unwanted material and makes the product free from the undesired material.
- Demonstration of alkali scrubber has been given for removal of acid fumes which is form is from in the laboratory.

#### Attendance