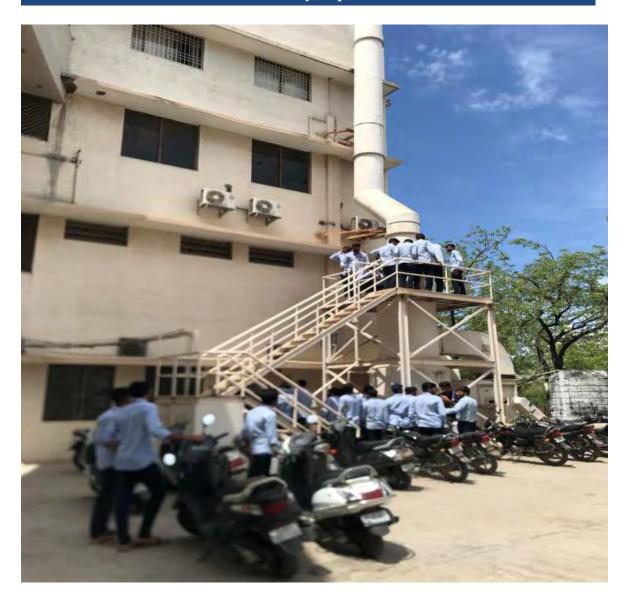

#### **Outcomes of the Activity:**

- A demonstration of industrial scale working of alkali scrubber has been arranged on 20<sup>th</sup> April, 2023 for M.Sc. Semester –II Students.
- Students have actively participated in demonstrations of the alkali scrubber.
- Er. Ravi Tank explained the principle, working, and application of the alkali scrubber in the industry in depth.
- Wet scrubber used for the removal of the unwanted materials from the product mixture. In general, scrubbing liquid come in contact with the product mixture and dissolved the unwanted material and makes the product free from the undesired material.
- Demonstration of alkali scrubber has been given for removal of acid fumes which is form is from in the laboratory.