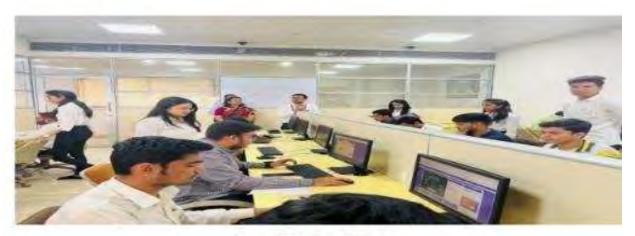

## **Summary**

- A demonstration of trommel has been arranged on 21<sup>st</sup> April, 2023 for M.Sc Semester-II students.
- Students have actively participated in demonstrations of the trommel.
- Er. Ravi Tank explained the principle, working, and application of the trommel in the industry in depth.
- Physical size separation is achieved as the feed material spirals down the rotating drum, where the undersized material smaller than the screen apertures passes through the screen, while the oversized material exits at the other end of the drum.
- Demonstration of trommel has been given for sample of sand.