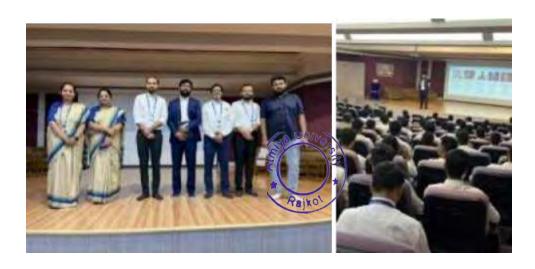

## ATMIYA UNIVERSITY

Certificate Program on GST — At A Glance

Date: 09-05-2023 to 11-05-2023

Organize by: Faculty of Business and Commerce Department of Management

From May 9th to 11th, 2023, the Faculty of Business and Commerce, Department of Management, Atmiya University organized a Certificate Program on GST – At A Glance. The program aimed to provide a comprehensive understanding of the Goods and Services Tax (GST) to students, faculty members, and professionals. The program was designed to equip participants with the knowledge and skills required to navigate the complexities of GST and its implementation in various industries. The three-day program consisted of a series of lectures, case studies, and group discussions, which covered topics such as GST laws, regulations, and procedures. The program was facilitated by experts from the industry and academia, who provided insights into the latest developments and best practices in GST.

The program covered various aspects of GST, including its history, structure, and scope. Participants learned about the different types of GST returns, payment procedures, and audit processes. They also gained an understanding of the implications of GST on various sectors such as e-commerce, finance, and human resource management. The program included interactive sessions, which allowed participants to share their experiences and insights on GST. The program concluded with a certification ceremony, where participants received a certificate of completion. The program was a great success, with participants praising the comprehensive coverage of the topic and the engaging teaching style. The Faculty of Business and Commerce, Department of Management, Atmiya University aimed to provide its students with a strong foundation in GST and its applications in various industries. The Certificate Program on GST – At A Glance was a step in that direction, and it was a great way to equip participants with the knowledge and skills required to succeed in today's business environment.