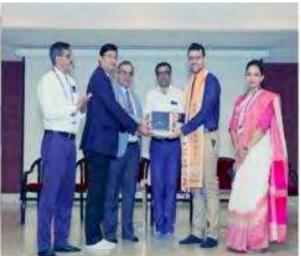

#### Date: 09-05-2023 to 11-05-2023

The Certificate Program on GST- At A Glance, held from May 9th to May 11th, 2023, provided a comprehensive overview of the Goods and Services Tax (GST) regime. Participants delved into the fundamentals of GST, including its legal framework, compliance requirements, and implications for businesses. Through interactive sessions and case studies, attendees gained practical insights into GST implementation and its impact on various industries. The program facilitated networking opportunities and equipped participants with the knowledge and skills to navigate the complexities of GST effectively. Overall, it was a valuable learning experience for professionals seeking to enhance their understanding of GST.

## ATMIYA UNIVERSITY

Certificate Program on GST — At A Glance

Date: 09-05-2023 to 11-05-2023

Organize by: Faculty of Business and Commerce Department of Management

From May 9th to 11th, 2023, the Faculty of Business and Commerce, Department of Management, Atmiya University organized a Certificate Program on GST – At A Glance. The program aimed to provide a comprehensive understanding of the Goods and Services Tax (GST) to students, faculty members, and professionals. The program was designed to equip participants with the knowledge and skills required to navigate the complexities of GST and its implementation in various industries. The three-day program consisted of a series of lectures, case studies, and group discussions, which covered topics such as GST laws, regulations, and procedures. The program was facilitated by experts from the industry and academia, who provided insights into the latest developments and best practices in GST.