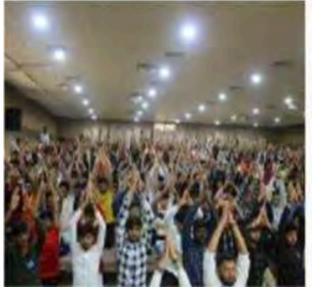

On 28th April, 2023 during 1:30 p.m. to 3:30 p.m School of Pharmaceutical Sciences successfully organized one day workshop on "Entrepreneurship Development"2023 collaboration with Youth Development Pharmaceutical Association on empowering the Youth of Pharmaceutical Sector. Purpose of workshop was to make Pharmapreneurs. Session was conducted by Mr. Nitin D. Raval, MD and Chauirman of Youth Development Pharmaceutical Association (YDPA), Brilliant Lifesciences Pvt. Ltd., Ahmedabad. Students from B.Pharm semester 4 and 6 attended workshop and enhance their knowledge in field of Pharmaceutical Sector. YDPA is going to run a course in octomber 2023 for all pharmacy students on how to start up your own pharmaceutical compnay.

The event was a successful one. The workshop was relevant to the title and were well-appreciated by the students. After completion of this workshop students have felt encouraged to explore these areas further.